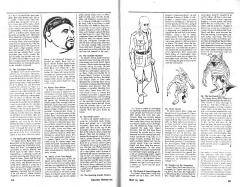

By David H. Smith whose cover his dougle to get, move in the bitant of DC waden.